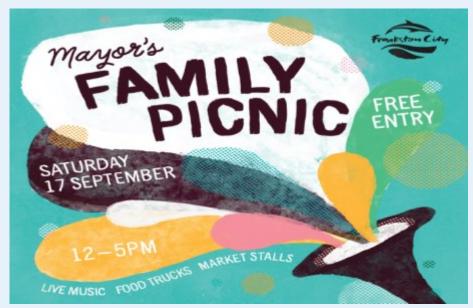

## The Mayor's Family Picnic is back on Saturday 17 September.

The event has grown, and this year promises to be bigger and better than ever before. Located at Carrum Downs Recreation Reserve, Wedge Road, Carrum Downs.

Mayor Nathan Conroy looks forward to a great day for the community. "The Mayor's Family Picnic has always been a special event for the whole community and this year is no exception, with a variety of awesome activities for everyone to enjoy," he said.

Date: Saturday 17 September, 2022

Time: 12pm - 5pm

Location: Carrum Downs Recreational Reserve, Wedge Road, Carrum Downs

### Below are some of the highlights:

- live musical performances across two stages, including X-factor finalist Andrew Wishart
- an array of food trucks with delicious food to try
- market stalls from operators behind the Sunset Twilight Market series on the Frankston Foreshore
- giant bubble shows and workshops to entertain and delight
- interactive playscapes and programs for all to enjoy
- an inflatable maze to entertain the young and young at heart
- for the first time this year, there will be 'treats' for adults with Dainton Brewery and That Spirited Lot serving beverages