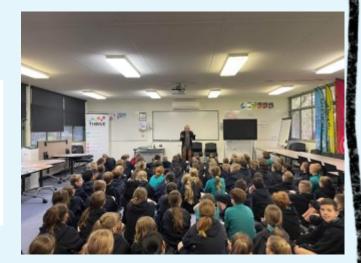

# Peta Murphy visits the Grade Fours!

On Tuesday the 30<sup>th</sup> of August, the grade Fours received a visits from Frankston's Federal Representative, Peta Murphy!

This term, our Inquiry focus has been civics and citizenship which explores how to be a good citizen, why we have rules and laws and understanding the 3 levels of Government. Peta Murphy was able to share with us how she is the first female to be the Federal member for Frankston and shared a brilliant story about Louisa Dunkley, whom the Frankston electorate is named after! We also spoke about why it is important to follow the rules and laws and how being a good citizen keeps us safe and happy in our society. The kids enjoyed the visit and we look forward to welcoming Peta Murphy to Woodlands Primary School!