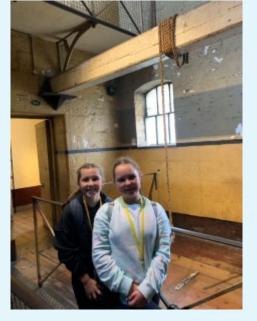

# <u>Year 5 Camp</u>

"Are we there yet?!" That was the question that every Year 5 student asked their teacher one million times on the way to Year 5 camp!

On the 31st of August, the Year 5 students caught the train to Melbourne and went on camp in the city. We stayed at CYC City Camp and had lots of fun in our cabins.

Some of the fantastic activities that we did on camp included:

- A tour of the MCG
- A relaxing Yarra River cruise
- Watching Minions: The Rise of Gru at Crown Cinemas
- Going on a tour of the Old Melbourne Gaol
- Rock climbing at Hard Rock
- An amazing walk around Melbourne Museum
- Seeing the city from the Eureka Skydeck
- Learning how to ice-skate

Shopping at the Queen Vic Market

My favourite activity was the Melbourne Gaol because I got to hear spooky stories and go into different cells. Cell 17 creeped me out so much!

Some of the food we had included spaghetti Bolognese and chicken burgers for dinner. For breakfast, we had a choice of either cereal or eggs and bacon for the first day and for